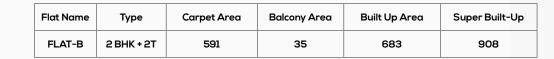

## BLOCK 2, WING C, FLAT-B & FLAT-D

#### TYPICAL FLOOR-3rd TO 12th

|  | FFLAT<br>NAME | FLAT<br>TYPE | CARPET<br>AREA | BALCONY<br>AREA | BUILT UP<br>(INCLUDING<br>CARPET<br>& BALCONY) | SUPER<br>BUILT-UP |
|--|---------------|--------------|----------------|-----------------|------------------------------------------------|-------------------|
|  | FLAT-A        | 3 ВНК        | 773            | 38              | 891                                            | 1185              |
|  | FLAT-B        | 2 BHK        | 591            | 35              | 683                                            | 908               |
|  | FLAT-C        | 2 BHK        | 591            | 33              | 684                                            | 910               |
|  | FLAT-D        | 2 BHK        | 589            | 32              | 682                                            | 908               |
|  | FLAT-E        | 3 ВНК        | 773            | 38              | 890                                            | 1,184             |
|  | FLAT-F        | 3 ВНК        | 775            | 38              | 894                                            | 1189              |
|  | FLAT-G        | 2 BHK        | 537            | 23              | 638                                            | 849               |
|  | FLAT-H        | 2 BHK        | 538            | 23              | 638                                            | 849               |
|  | FLAT-J        | 3 ВНК        | 770            | 37              | 889                                            | 1184              |