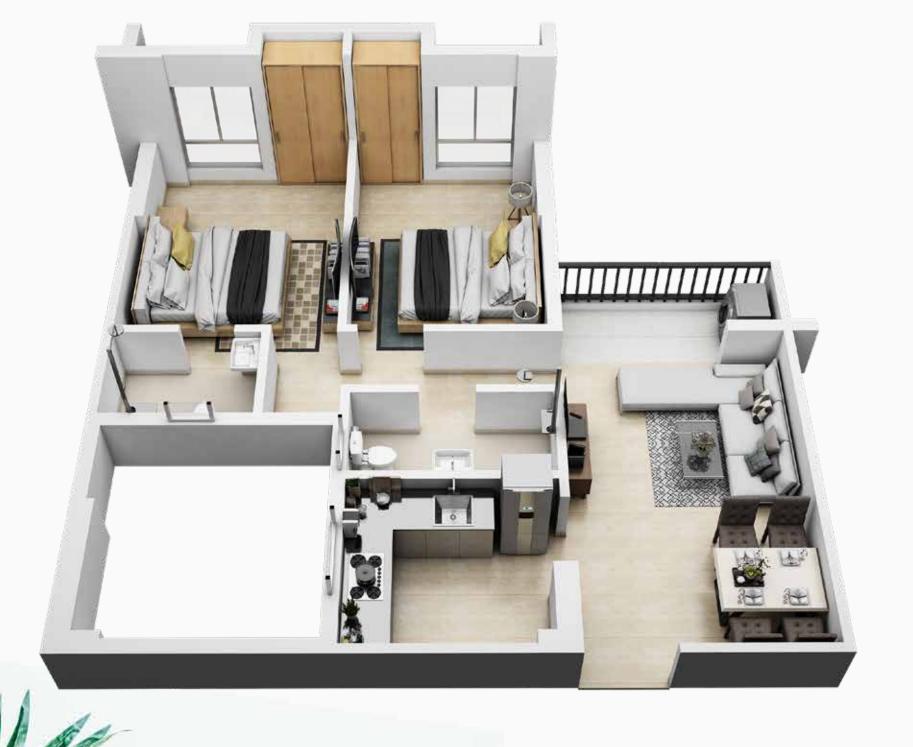

## BLOCK 2, WING C, FLAT -A

#### TYPICAL FLOOR-3rd TO 12th

|  | FFLAT<br>NAME | FLAT<br>TYPE | CARPET<br>AREA | BALCONY<br>AREA | BUILT UP<br>(INCLUDING<br>CARPET<br>& BALCONY) | SUPER<br>BUILT-UP |
|--|---------------|--------------|----------------|-----------------|------------------------------------------------|-------------------|
|  | FLAT-A        | 3 ВНК        | 773            | 38              | 891                                            | 1185              |
|  | FLAT-B        | 2 BHK        | 591            | 35              | 683                                            | 908               |
|  | FLAT-C        | 2 BHK        | 591            | 33              | 684                                            | 910               |
|  | FLAT-D        | 2 BHK        | 589            | 32              | 682                                            | 908               |
|  | FLAT-E        | 3 ВНК        | 773            | 38              | 890                                            | 1,184             |
|  | FLAT-F        | 3 ВНК        | 775            | 38              | 894                                            | 1189              |
|  | FLAT-G        | 2 BHK        | 537            | 23              | 638                                            | 849               |
|  | FLAT-H        | 2 BHK        | 538            | 23              | 638                                            | 849               |
|  | FLAT-J        | 3 ВНК        | 770            | 37              | 889                                            | 1184              |