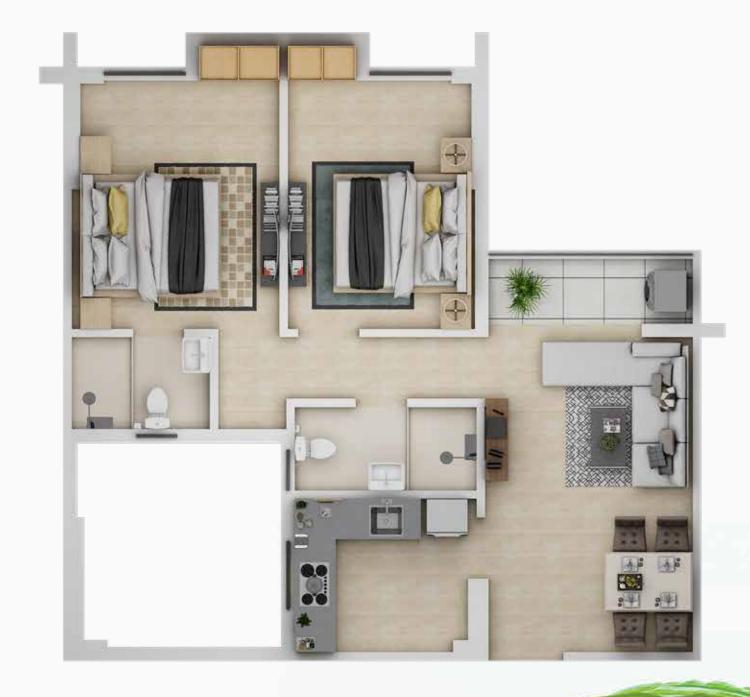

## BLOCK 2, WING C, FLAT -A

#### TYPICAL FLOOR-3rd TO 12th

|  | FFLAT<br>NAME | FLAT<br>TYPE | CARPET<br>AREA | BALCONY<br>AREA | BUILT UP<br>(INCLUDING<br>CARPET<br>& BALCONY) | SUPER<br>BUILT-UP |
|--|---------------|--------------|----------------|-----------------|------------------------------------------------|-------------------|
|  | FLAT-A        | 3 ВНК        | 773            | 38              | 891                                            | 1185              |
|  | FLAT-B        | 2 BHK        | 591            | 35              | 683                                            | 908               |
|  | FLAT-C        | 2 BHK        | 591            | 33              | 684                                            | 910               |
|  | FLAT-D        | 2 BHK        | 589            | 32              | 682                                            | 908               |
|  | FLAT-E        | 3 ВНК        | 773            | 38              | 890                                            | 1,184             |
|  | FLAT-F        | 3 ВНК        | 775            | 38              | 894                                            | 1189              |
|  | FLAT-G        | 2 BHK        | 537            | 23              | 638                                            | 849               |
|  | FLAT-H        | 2 BHK        | 538            | 23              | 638                                            | 849               |
|  | FLAT-J        | 3 ВНК        | 770            | 37              | 889                                            | 1184              |