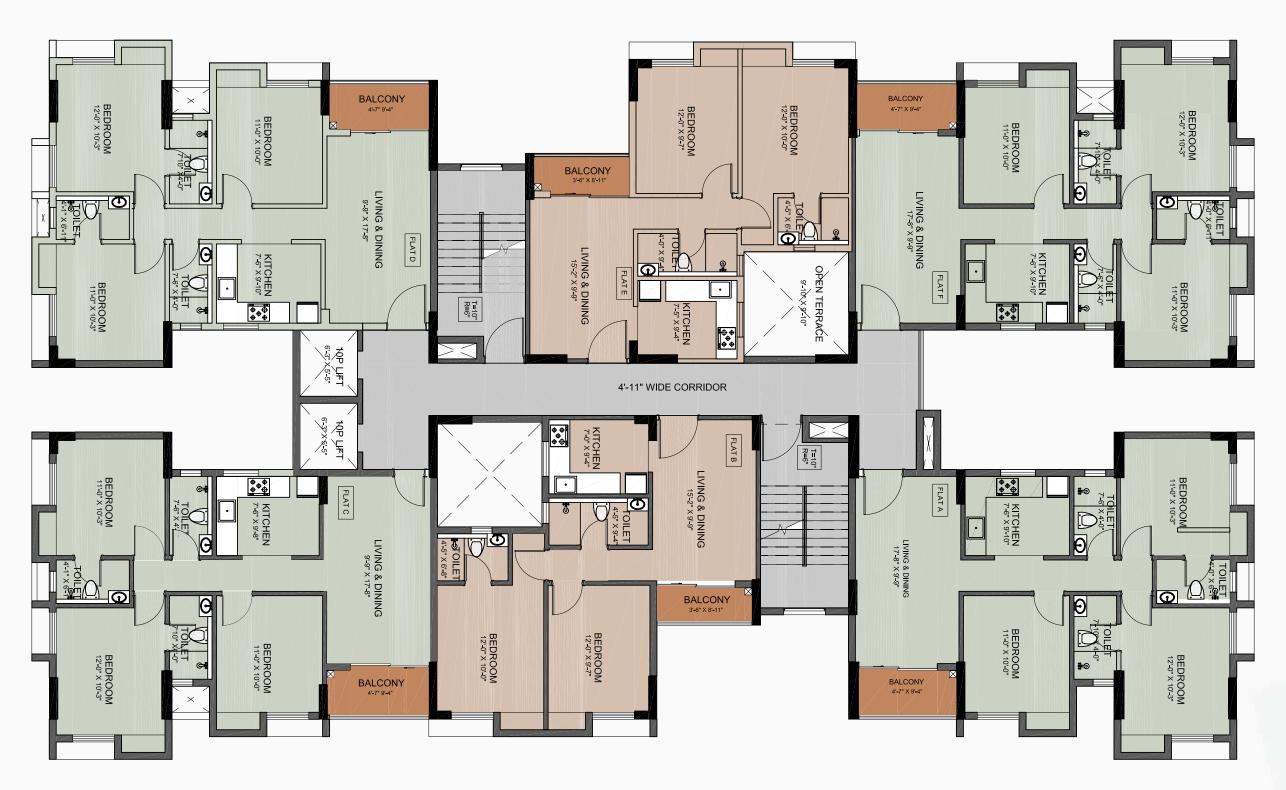

### TYPICAL PLAN

#### BLOCK-2, RESIDENTIAL, WING D

#### AREA CHART

#### 1ST FLOOR

|  | FLAT<br>NAME | FLAT<br>TYPE | CARPET<br>AREA | BALCONY<br>AREA | BUILT UP<br>(INCLUDING<br>CARPET<br>& BALCONY) | SUPER<br>BUILT-UP |
|--|--------------|--------------|----------------|-----------------|------------------------------------------------|-------------------|
|  | FLAT-D       | 3 ВНК        | 802            | 45              | 942                                            | 1255              |
|  | FLAT-E       | 2 BHK        | 611            | 31              | 702                                            | 936               |
|  | FLAT-F       | 3 ВНК        | 800            | 43              | 934                                            | 1244              |

#### TYPICAL FLOOR - 2nd TO 12th

| FLAT<br>NAME | FLAT<br>TYPE | CARPET<br>AREA | BALCONY<br>AREA | BUILT UP<br>(INCLUDING<br>CARPET<br>& BALCONY) | SUPER<br>BUILT-UP |
|--------------|--------------|----------------|-----------------|------------------------------------------------|-------------------|
| FLAT-A       | 3 ВНК        | 800            | 42              | 942                                            | 1,253             |
| FLAT-B       | 2 BHK        | 606            | 31              | 702                                            | 934               |
| FLAT-C       | 3 BHK        | 802            | 44              | 934                                            | 1244              |
| FLAT-D       | 3 ВНК        | 802            | 45              | 942                                            | 1255              |
| FLAT-E       | 2 BHK        | 610            | 31              | 702                                            | 936               |
| FLAT-F       | 3 ВНК        | 800            | 43              | 934                                            | 1244              |