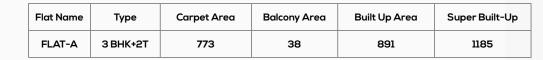

## BLOCK 2, WING C, FLAT -A

#### TYPICAL FLOOR-3rd TO 12th

|  | FFLAT<br>NAME | FLAT<br>TYPE | CARPET<br>AREA | BALCONY<br>AREA | BUILT UP<br>(INCLUDING<br>CARPET<br>& BALCONY) | SUPER<br>BUILT-UP |
|--|---------------|--------------|----------------|-----------------|------------------------------------------------|-------------------|
|  | FLAT-A        | 3 ВНК        | 773            | 38              | 891                                            | 1185              |
|  | FLAT-B        | 2 BHK        | 591            | 35              | 683                                            | 908               |
|  | FLAT-C        | 2 BHK        | 591            | 33              | 684                                            | 910               |
|  | FLAT-D        | 2 BHK        | 589            | 32              | 682                                            | 908               |
|  | FLAT-E        | 3 ВНК        | 773            | 38              | 890                                            | 1,184             |
|  | FLAT-F        | 3 ВНК        | 775            | 38              | 894                                            | 1189              |
|  | FLAT-G        | 2 BHK        | 537            | 23              | 638                                            | 849               |
|  | FLAT-H        | 2 BHK        | 538            | 23              | 638                                            | 849               |
|  | FLAT-J        | 3 ВНК        | 770            | 37              | 889                                            | 1184              |