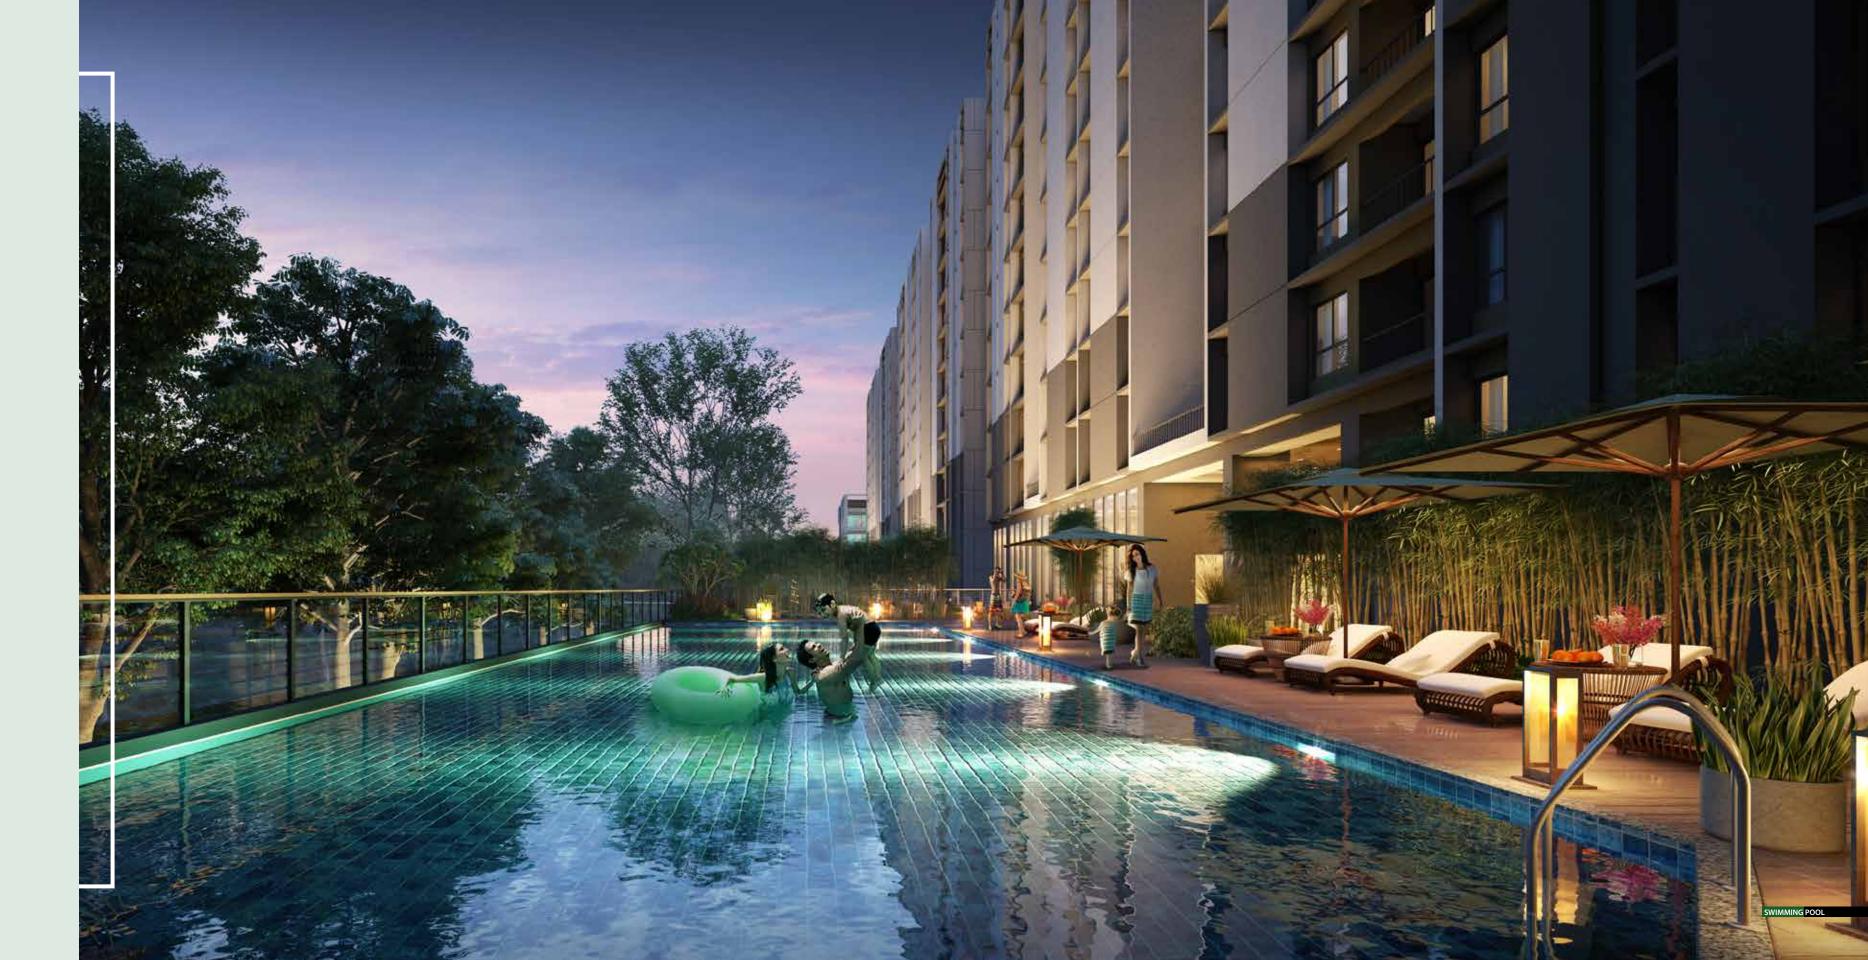

## A L L U R E OF BLUE

Be dazzled by the turquoise blue of the swimming pool. Perfect for a lazy day outdoors. Spend time in bliss with your family or your friends. This is a fun twist

on a classic social time.