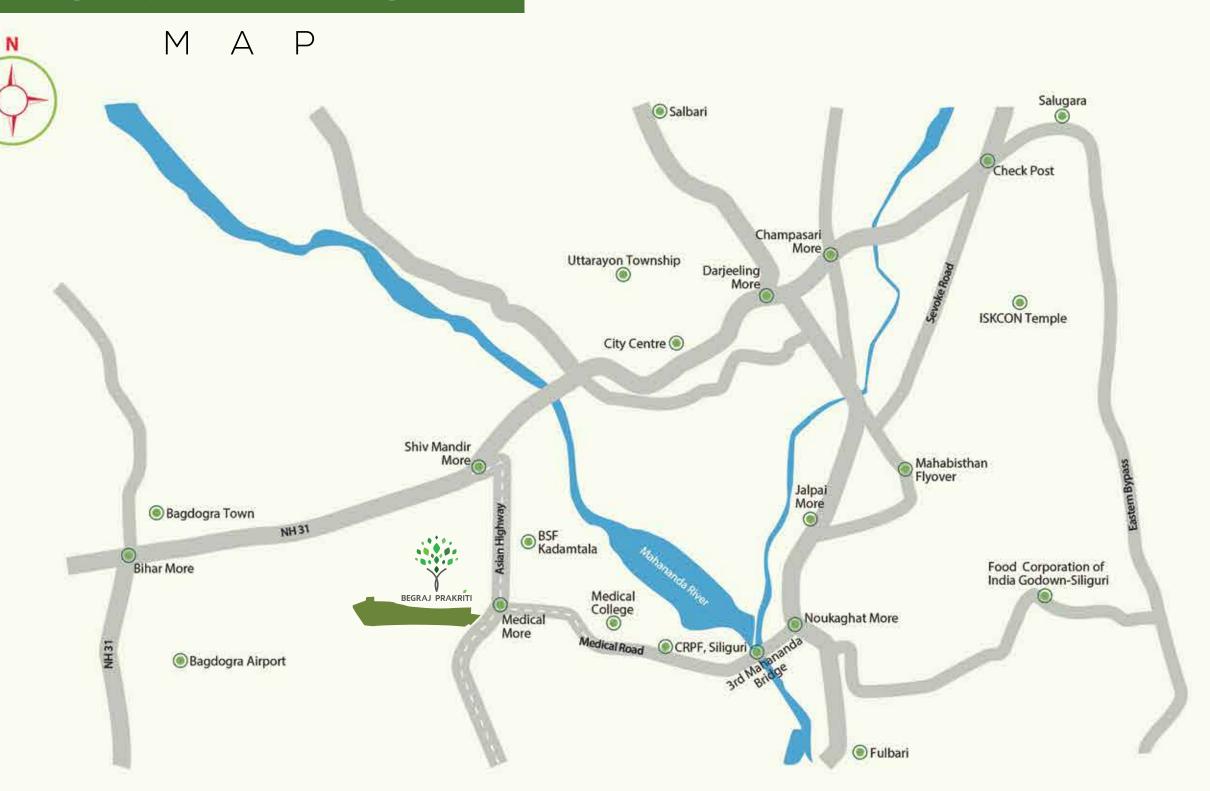

## LOCATION

Bagdogra Airport: 15 mins

North Bengal Medical College & Hospital: 3 mins

City Centre: 10 mins

Begraj Silver Oaks: (Our existing project - site)/20 mins

NJP railway station: 25 mins

Nearest bank: 2 mins

Nearest ATM: Walking distance
Daily market: Walking distance

Burdwan Road: 10 mins

Desun hospital: 5 mins

St. Joseph high school: 7 mins

The call of the verdant life beckons you. It's the aura of a life that you never knew you needed.