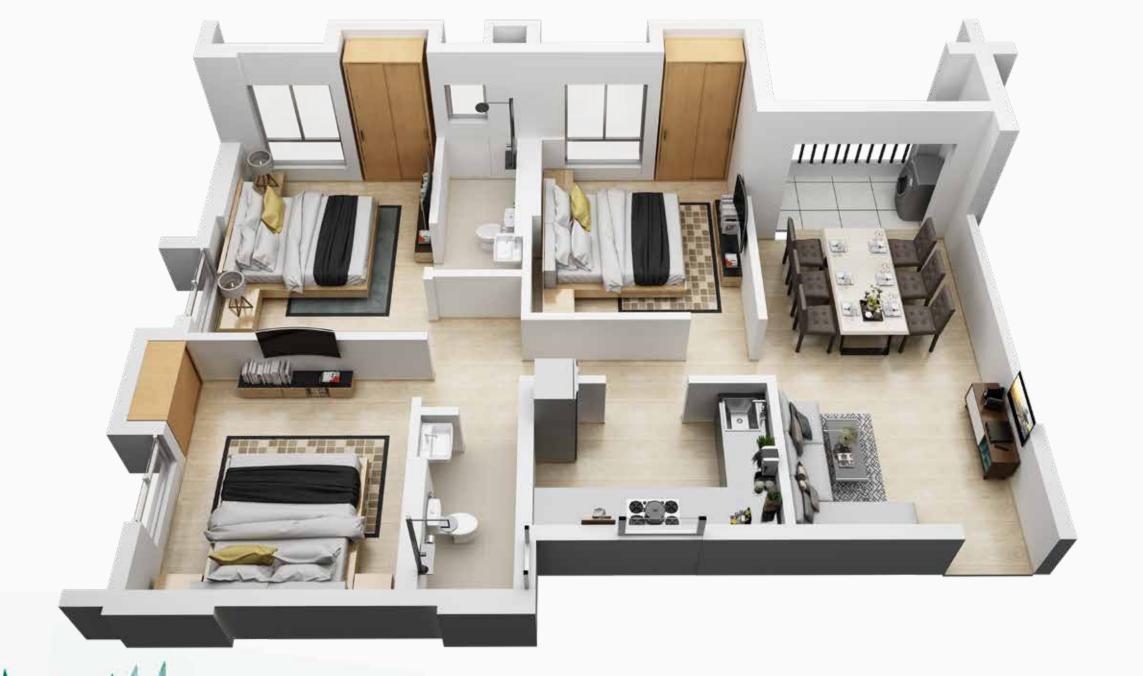

## BLOCK 2, WING C, FLAT -A

## BLOCK 2, WING C, FLAT-B & FLAT-D

## BLOCK-2, WING-C, FLAT-H