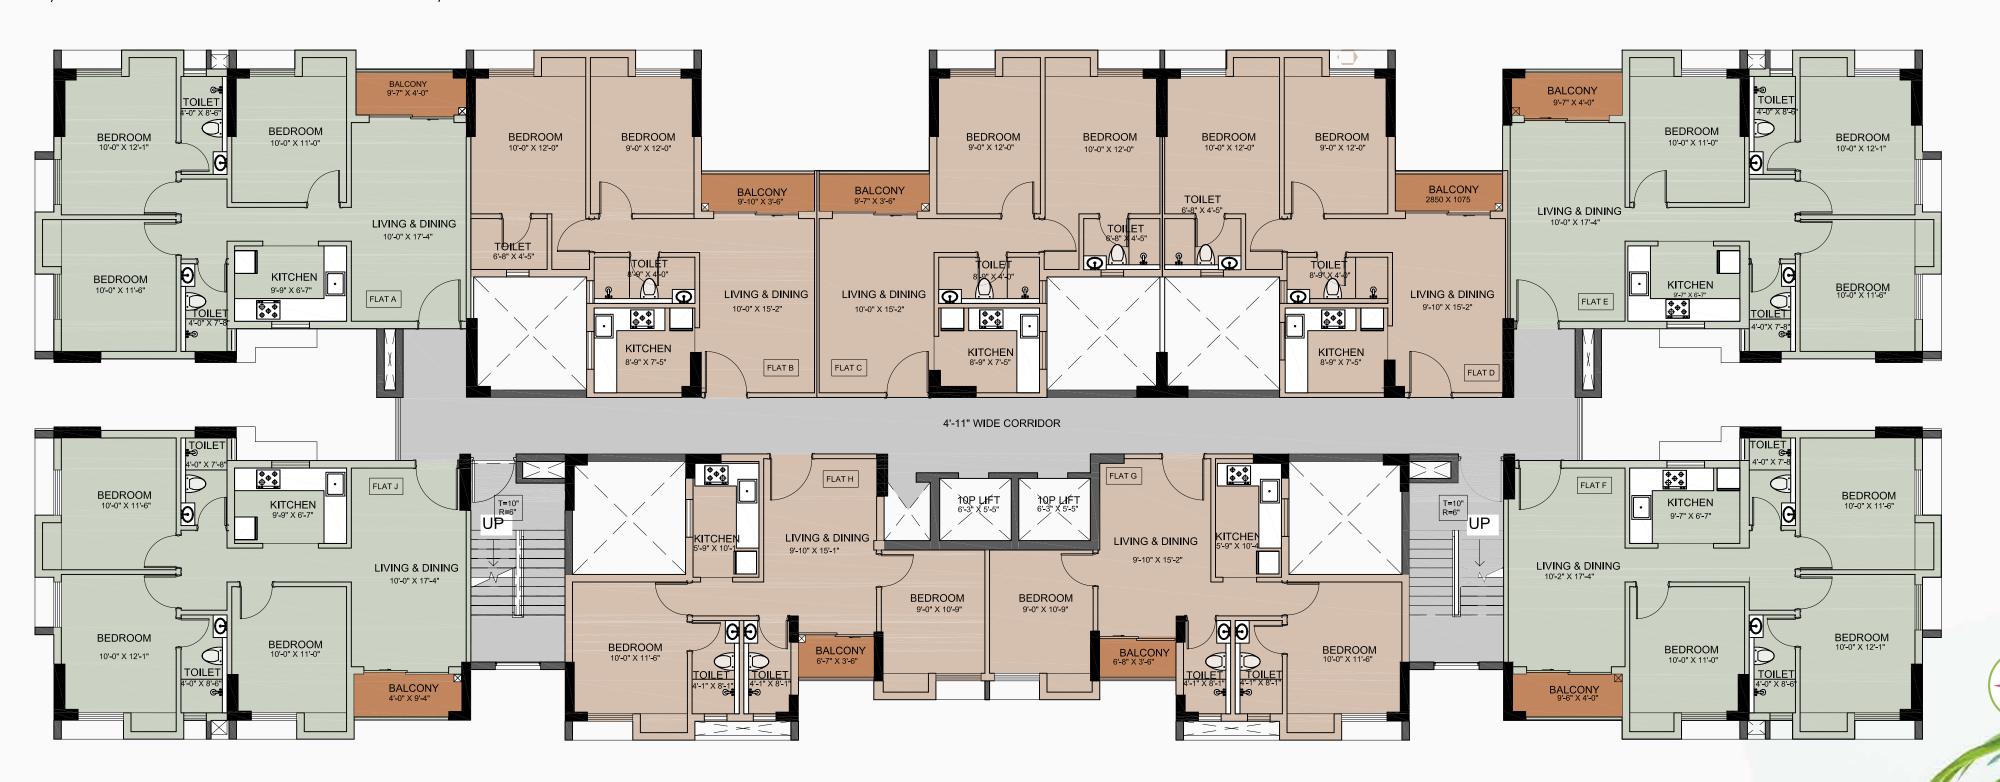

#### TYPICAL PLAN

BLOCK-2, RESIDENTIAL, WING C

#### **AREA CHART**

#### 1ST FLOOR

| FLAT<br>NAME | FLAT<br>TYPE | CARPET<br>AREA | BALCONY<br>AREA | BUILT UP<br>(INCLUDING<br>CARPET<br>& BALCONY) | SUPER<br>BUILT-UP |
|--------------|--------------|----------------|-----------------|------------------------------------------------|-------------------|
| FLAT-F       | 3 ВНК        | 774            | 38              | 894                                            | 1189              |
| FLAT-G       | 2 BHK        | 537            | 23              | 638                                            | 849               |
| FLAT-H       | 2 BHK        | 538            | 23              | 638                                            | 849               |
| FLAT-J       | 3 ВНК        | 770            | 37              | 890                                            | 1184              |

#### 2ND FLOOR

| - |              |              |                |                 |                                                |                   |
|---|--------------|--------------|----------------|-----------------|------------------------------------------------|-------------------|
|   | FLAT<br>NAME | FLAT<br>TYPE | CARPET<br>AREA | BALCONY<br>AREA | BUILT UP<br>(INCLUDING<br>CARPET<br>& BALCONY) | SUPER<br>BUILT-UP |
|   | FLAT-A       | 3 ВНК        | 773            | 38              | 891                                            | 1185              |
|   | FLAT-F       | 3 ВНК        | 774            | 38              | 894                                            | 1189              |
|   | FLAT-G       | 2 BHK        | 537            | 23              | 638                                            | 849               |
|   | FLAT-H       | 2 BHK        | 538            | 23              | 638                                            | 849               |
|   | FLAT-J       | 3 ВНК        | 770            | 37              | 890                                            | 1184              |

#### TYPICAL FLOOR-3rd TO 12th

|  | FFLAT<br>NAME | FLAT<br>TYPE | CARPET<br>AREA | BALCONY<br>AREA | BUILT UP<br>(INCLUDING<br>CARPET<br>& BALCONY) | SUPER<br>BUILT-UP |
|--|---------------|--------------|----------------|-----------------|------------------------------------------------|-------------------|
|  | FLAT-A        | 3 ВНК        | 773            | 38              | 891                                            | 1185              |
|  | FLAT-B        | 2 BHK        | 591            | 35              | 683                                            | 908               |
|  | FLAT-C        | 2 BHK        | 591            | 33              | 684                                            | 910               |
|  | FLAT-D        | 2 BHK        | 589            | 32              | 682                                            | 908               |
|  | FLAT-E        | 3 ВНК        | 773            | 38              | 890                                            | 1,184             |
|  | FLAT-F        | 3 ВНК        | 775            | 38              | 894                                            | 1189              |
|  | FLAT-G        | 2 BHK        | 537            | 23              | 638                                            | 849               |
|  | FLAT-H        | 2 BHK        | 538            | 23              | 638                                            | 849               |
|  | FLAT-J        | 3 ВНК        | 770            | 37              | 889                                            | 1184              |