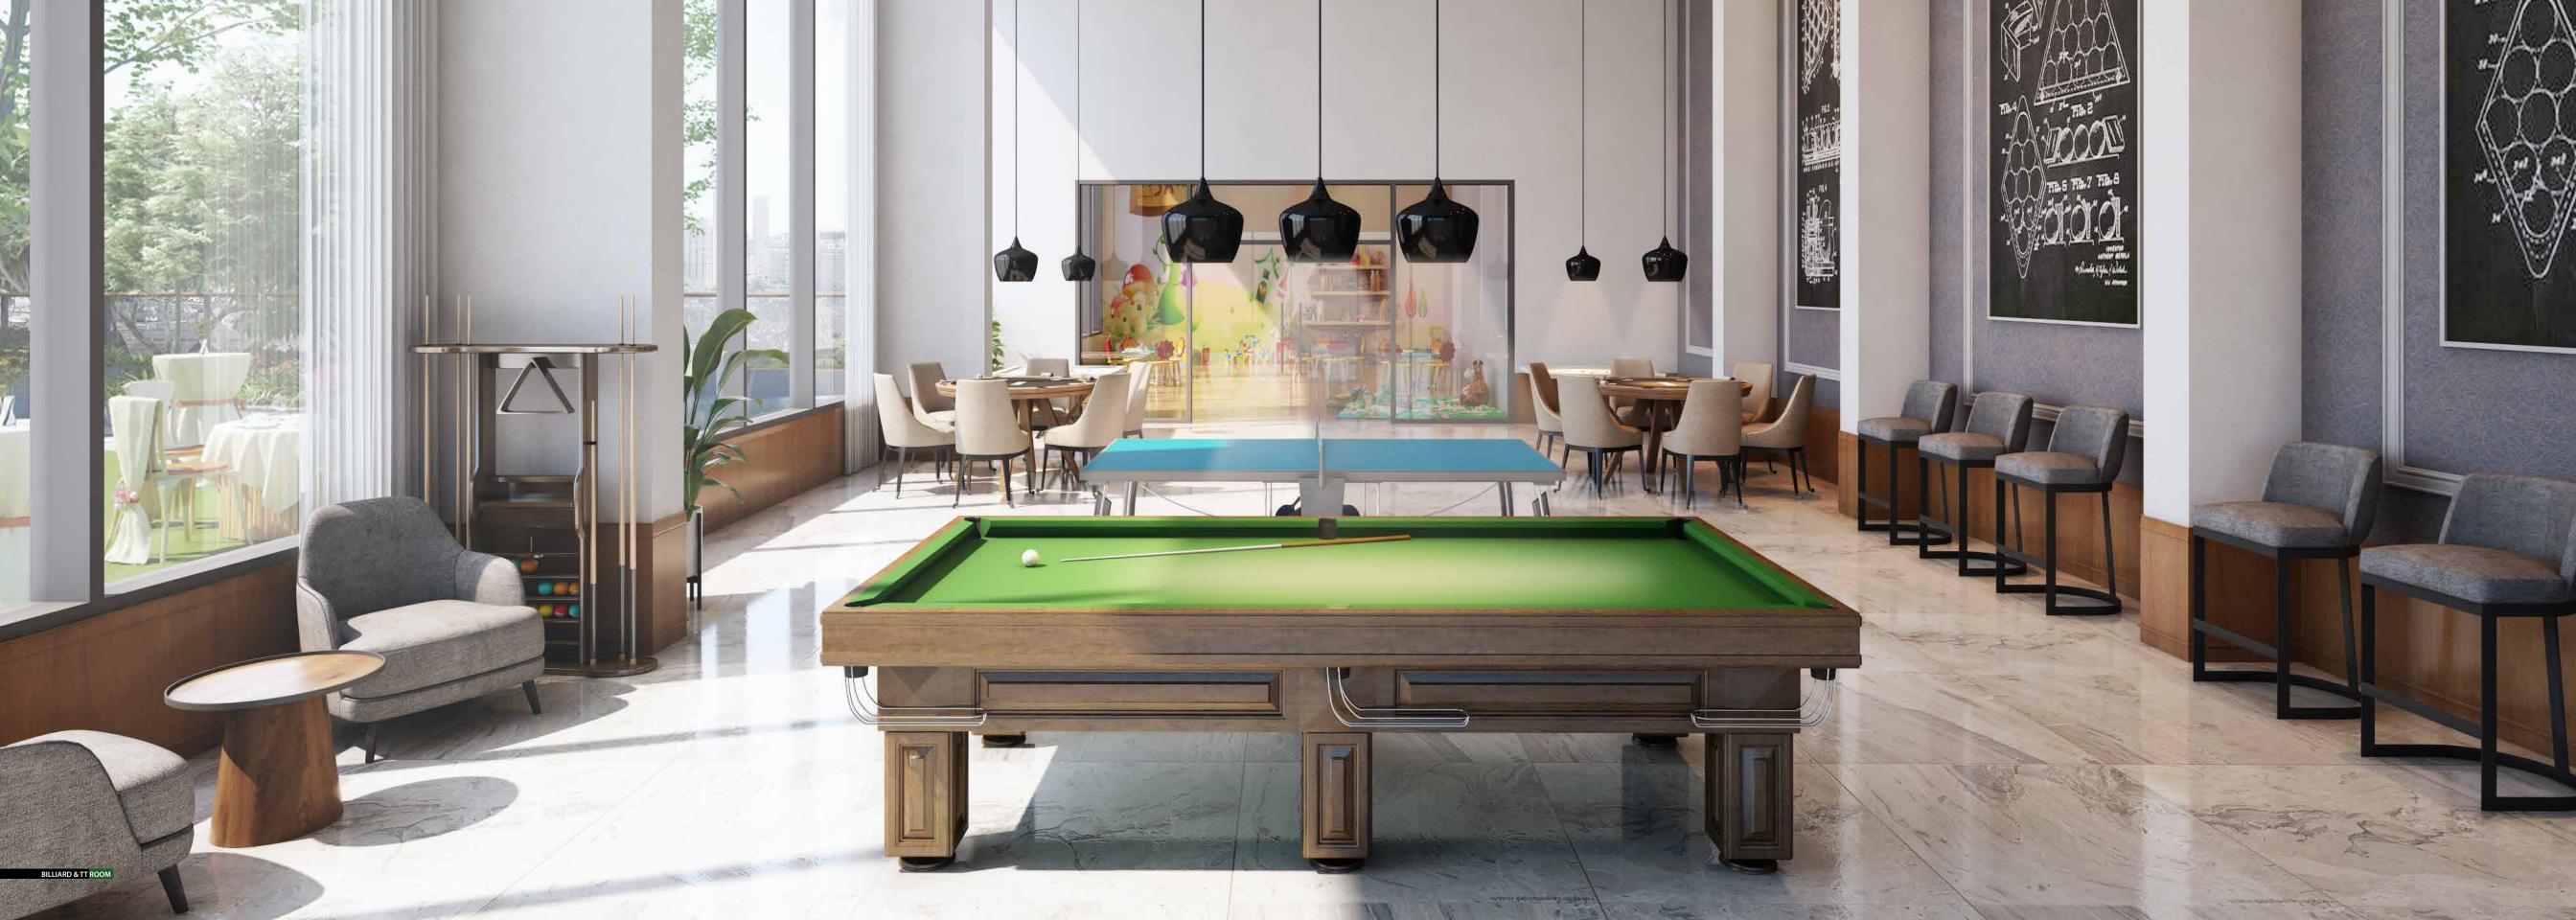

## SOCIAL SYNERGY

- Gymnasium
- Yoga Room
- Yoga & Fitness Deck
- Meditation Garden
- Podium level Swimming Pool
- Party Lawn

- Barbeque Counter/ Serving Counter
- Changing Room
- Visual Entertainment Centre
- Double height sitting area
- Double height Indoor Games Room (Pool Table/ Table Tennis)
- Indoor Tiny Tots Room